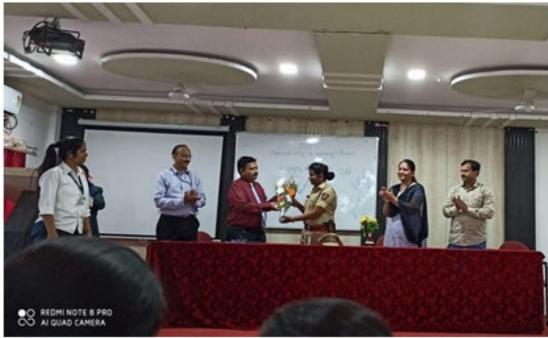

### v) Women's day celebration

Imperial College of Engineering and Research, Wagholi, Pune. (Approved by AICTE, Delhi & Govt. of Maharashtra, affiliated to Savitribai Phule Pune University)
Gat.No.720,Pune-Nagar road,Wagholi,Pune,412207