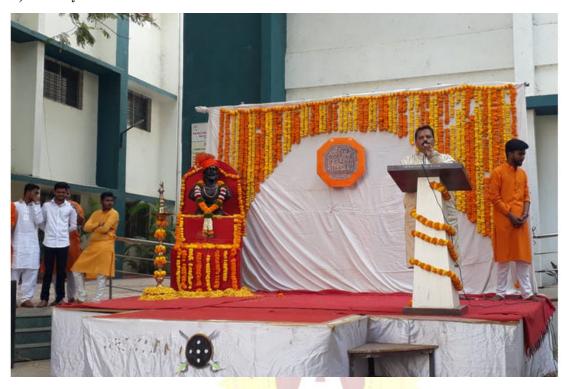

### vi)Shiv Jayanti Celebration

Imperial College of Engineering and Research, Wagholi, Pune. (Approved by AICTE, Delhi & Govt. of Maharashtra, affiliated to Savitribai Phule Pune University)
Gat.No.720,Pune-Nagar road,Wagholi,Pune,412207