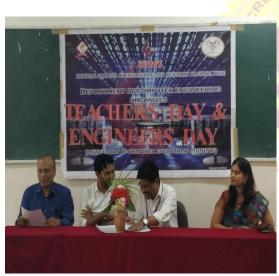

### iii)Teachers Day Celebration

website: www.icoer.in

Imperial College of Engineering and Research, Wagholi, Pune. (Approved by AICTE, Delhi & Govt. of Maharashtra, affiliated to Savitribai Phule Pune University)
Gat.No.720,Pune-Nagar road,Wagholi,Pune,412207

### iv) Engineers Days

Imperial College of Engineering and Research, Wagholi, Pune. (Approved by AICTE, Delhi & Govt. of Maharashtra, affiliated to Savitribai Phule Pune University)
Gat.No.720,Pune-Nagar road,Wagholi,Pune,412207