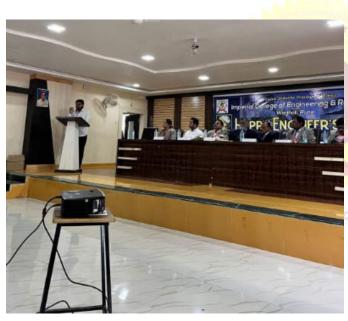

### iv) Engineers Days

Imperial College of Engineering and Research, Wagholi, Pune. (Approved by AICTE, Delhi & Govt. of Maharashtra, affiliated to Savitribai Phule Pune University)
Gat.No.720,Pune-Nagar road,Wagholi,Pune,412207