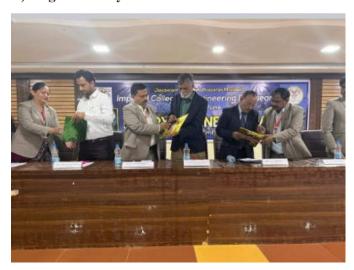

### iv) Engineers Days

Imperial College of Engineering and Research, Wagholi, Pune. (Approved by AICTE, Delhi & Govt. of Maharashtra, affiliated to Savitribai Phule Pune University)
Gat.No.720,Pune-Nagar road,Wagholi,Pune,412207