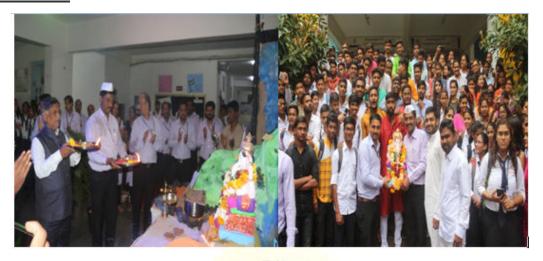

### ii) Ganesh Festival

Ganesh Aarti by Principal Sir

Students & Staff participation

Students performing Lezim

Adimaya Dhol Tasha squad

Imperial College of Engineering and Research, Wagholi, Pune. (Approved by AICTE, Delhi & Govt. of Maharashtra, affiliated to Savitribai Phule Pune University)
Gat.No.720,Pune-Nagar road,Wagholi,Pune,412207