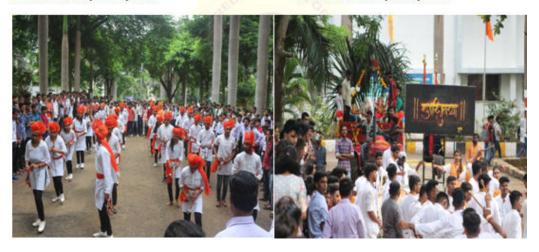

### ii) Ganesh Festival

Ganesh Aarti by Principal Sir

Students & Staff participation

Students performing Lezim

Adimaya Dhol Tasha squad

Imperial College of Engineering and Research, Wagholi, Pune. (Approved by AICTE, Delhi & Govt. of Maharashtra, affiliated to Savitribai Phule Pune University)
Gat.No.720,Pune-Nagar road,Wagholi,Pune,412207